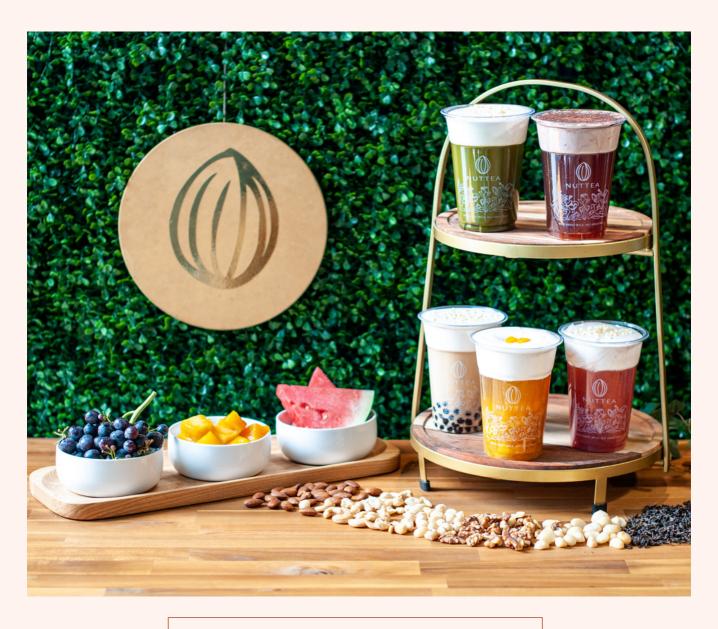

Ruby Black Tea with Original Nut Cream
Earl Grey Tea with Chocolate Nut Cream
Mango Fruit Tea with Nut Cream
Watermelon with Original Nut Cream
Oolong with Hojicha Nut Cream
Matcha with Red Bean Nut Cream
Coffee with Original Nut Cream
Strawberry Fruit Tea with Strawberry Nut Cream

#### **OPTIONAL TOPPINGS:**

Brown Sugar Pearls
Brown Sugar Jelly
Jelly Pearls