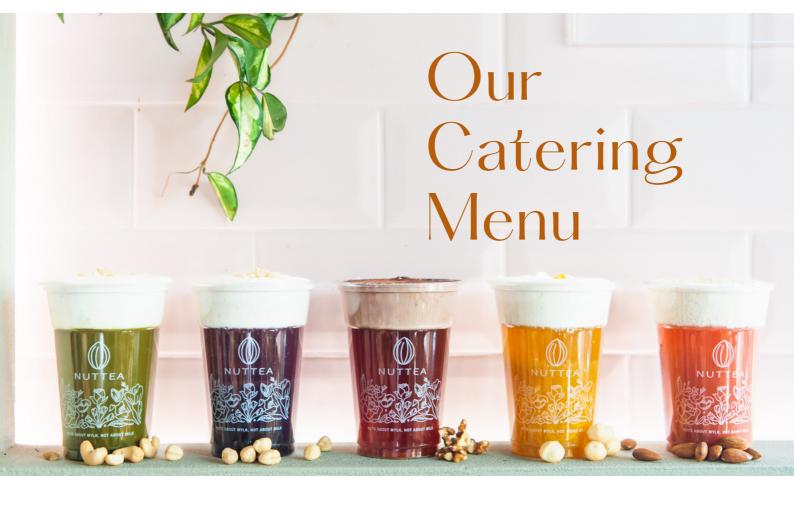

Ruby Black Tea with Original Nut Cream
Earl Grey Tea with Chocolate Nut Cream
Mango Fruit Tea with Nut Cream
Watermelon with Original Nut Cream
Oolong with Hojicha Nut Cream
Matcha with Red Bean Nut Cream
Coffee with Original Nut Cream
Strawberry Fruit Tea with Strawberry Nut Cream